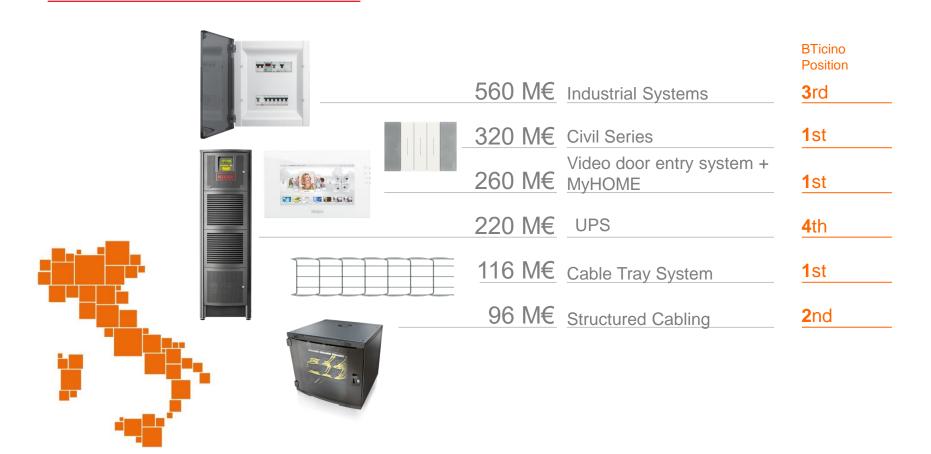

olland)

**Ensto Building Systems** (Finland)

#### 2022

Geiger (Germany)
Emos (Czech Republic)

Since 1954 174 acquisitions



































#### BTICINO

World brand together with Legrand, site of industrial and Research & Development establishments for electronics, home-automation and connected objects for the whole Legrand Group.

€ **920** million turnover in 2021 approximately **2,600** employees

**64%** Domestic Market **36%** Export

In Italy BTICINO's mission is to strengthen its leadership on the market of electric and digital infrastructures and in the tertiary sector buildings





































#### BTICINO INDUSTRIAL SITES



\* SITES WITH 'RESEARCH AND **DEVELOPMENT' CENTRES** 

















## BTICINO IN THE ITALIAN MARKET (4,7 M€)



















#### BTICINO IN ITALY - ITS OWN FORCE





approximately **2,600** 

employees

































































#### INNOVATION

# Supervision: ready for Smart Grids

To Italian installers and regulators, the BTICINO brand has always been a synonym for Power and Protection















solutions for Building Automation Supervision

and Measurement







#### INNOVATION

With the acquisition of **Terraneo**, at the beginning of the 1980s, BTICINO achieved all-round expertise in the access control market.

That was the starting point of a process which has delivered high-level know-how in electronics, to meet the great technological changes of the last decades. With the launch of MyHome (2001) home automation has achieved further technolog