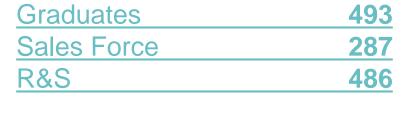

## BTICINO IN THE ITALIAN MARKET (4,7 M€)

#### BTICINO IN ITALY - ITS OWN FORCE

approximately **2,600** 

employees