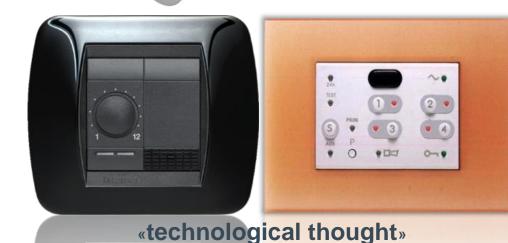

# Supervision: ready for Smart Grids

To Italian installers and regulators, the BTICINO brand has always been a synonym for Power and Protection

solutions for Building Automation Supervision

and Measurement